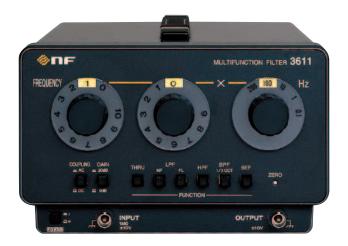

## **FEATURES**

- 2-digit setting of cutoff frequency
- Selectable frequency response
- 0 or 20dB selectable passband gain
- Low cost

## **SPECIFICATIONS**

Cutoff frequency 0.1Hz to 21.8kHz

2-digit setting with five ranges Rolloff 24dB/oct (lowpass and highpass)

1/3 oct bandwidth(Bandpass)

No. of channel 1

Filter mode Lowpass, Highpass, Bandpass,

Bandelimination or THRU

Filter type Highpass: Maximum flatness

Lowpass: Maximum flatness or phase-linear,

selectable

Gain setting 0 to 20dB ( $\pm 0.5$ dB)

Power requirements AC100, 120, 220 or 240V  $\pm$ 10%, switchable

Dimensions (mm)  $216(W)\times132.5(H)\times290(D)$ 

Weight Approx. 2.6kg